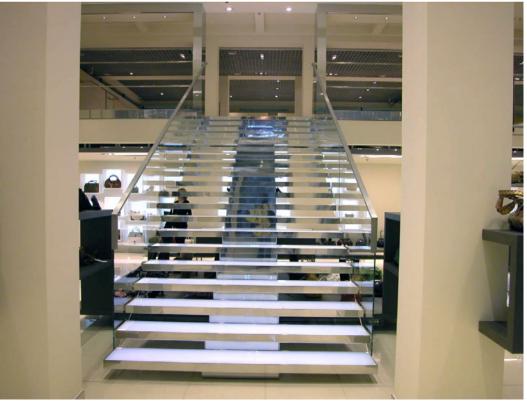

# NEW LIONS CALZATURE

### NEW LIONS SHOES

CLIENT NewLions Calzature YEAR 2012 LOCATION Mestre - Venice Italy

In 2012 New Lions arrived in the old town centre with a small dimensions shop and wanted to build a place different from the other layout of the stores in the old town centre.

the focal point of the design was to Give functional aspect using every architectural space. The Wall's milling can host the lightening system that create a minimalist effect, adding some milled shelves the product's exhibition results as aesthetically beautiful. Thanks to the product's exposition placed all along the walls ,the set up's focal points are on the desk and on the central seats.