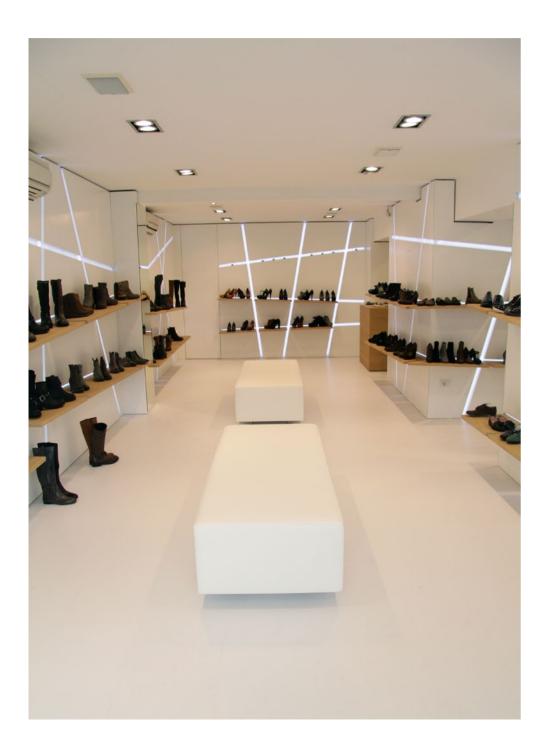

# NEW LIONS CALZATURE

### NEW LIONS SHOES

CLIENT NewLions Calzature YEAR 2012 LOCATION Mestre - Venice Italy

In 2012 New Lions arrived in the old town centre with a small dimensions shop and wanted to build a place different from the other layout of the stores in the old town centre.

the focal point of the design was to Give functional aspect using every architectural space. The Wall's milling can host the lightening system that create a minimalist effect, adding some milled shelves the product's exhibition results as aesthetically beautiful. Thanks to the product's exposition placed all along the walls ,the set up's focal points are on the desk and on the central seats.