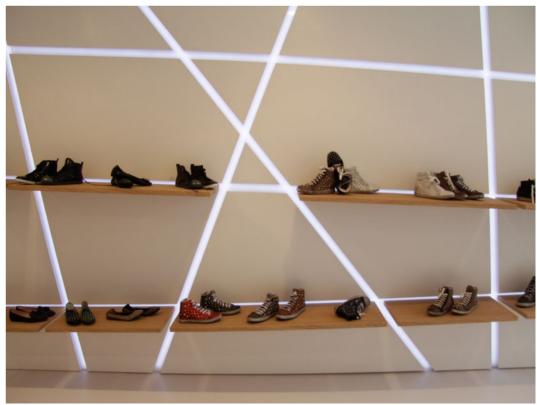

# NEW LIONS CALZATURE

### NEW LIONS SHOES

CLIENT NewLions Calzature YEAR 2012 LOCATION Mestre - Venice Italy

In 2012 New Lions arrived in the old town centre with a small dimensions shop and wanted to build a place different from the other layout of the stores in the old town centre.

the focal point of the design was to Give functional aspect using every architectural space. The Wall's milling can host the lightening system that create a minimalist effect, adding some milled shelves the product's exhibition results as aesthetically beautiful. Thanks to the product's exposition placed all along the walls ,the set up's focal points are on the desk and on the central seats.