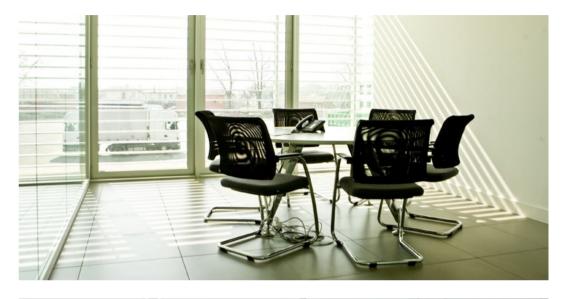

# DB GROUP LOGISTICS

#### DB GROUP LOGISTICS

CLIENT DB group YEAR 2009 LOCATION Montebelluna Treviso Italy

The aim of the project is to create a unique pole for the client company that works in the import-export branch. D.B. Group headquarters are constituted by a three-storey office building with an underground level, two warehouses with loading bays and a renovated depository. The northern side of the office block is characterized by four great sails coated with stainless steel, that follow the alignment of Feltrina Nuova Road. The reduced thickness of the coating creates a "creased" lighting effect that conforms dynamicity to the facade. The high pillars that support the stayed cover and the concrete plane-panelled walls are the characterizing element of the warehouse adjacent to the offices; the wall are painted metallic grey, balancing the colour scheme of the whole complex. The warehouse develops on two levels: the ground floor is used for loading and unloading operations, the underground level is devoted to car park with 120 car stands.