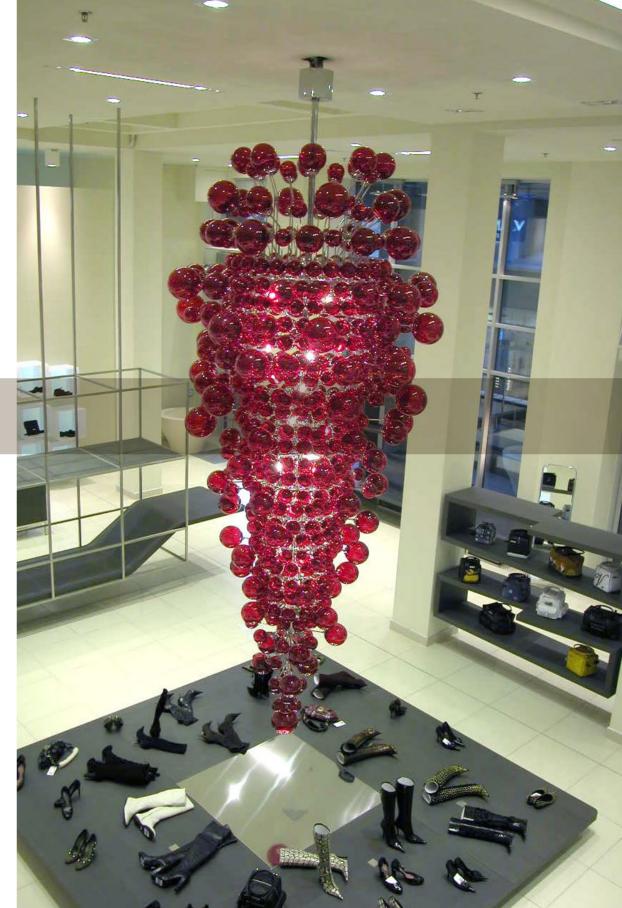

# NEW LIONS CALZATURE

### NEW LIONS SHOES

CLIENT NewLions Calzature YEAR 2012 LOCATION Mestre - Venice Italy

In 2012 New Lions arrived in the old town centre with a small dimensions shop and wanted to build a place different from the other layout of the stores in the old town centre.

the focal point of the design was to Give functional aspect using every architectural space. The Wall's milling can host the lightening system that create a minimalist effect, adding some milled shelves the product's exhibition results as aesthetically beautiful. Thanks to the product's exposition placed all along the walls ,the set up's focal points are on the desk and on the central seats.