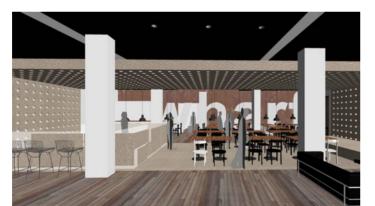

# JASI RISTOMUSIC

#### JASI RISTOMUSIC

CLIENT Jasi Ristomusic YEAR 2011 LOCATION Mirano - Venice Italy

The project's challenge was to built a modern set up inside an ancient environment as the Mirano old town center. The client propose two different concept one strictly linked to a food service ,the other one that permit the creation of a specific place for jazz music.

The lightening installation satisfied both ideas.thanks to what is considered a poor material as the OSB wood panel enriched by circular and retro lightened pierce. The lightening installation satisfied both ideas.thanks to what is considered a poor material as the OSB wood panel enriched by circular and retro lightened pierce. A particular and scenic effect is created by a pulley system that permit the changing of the table levels.