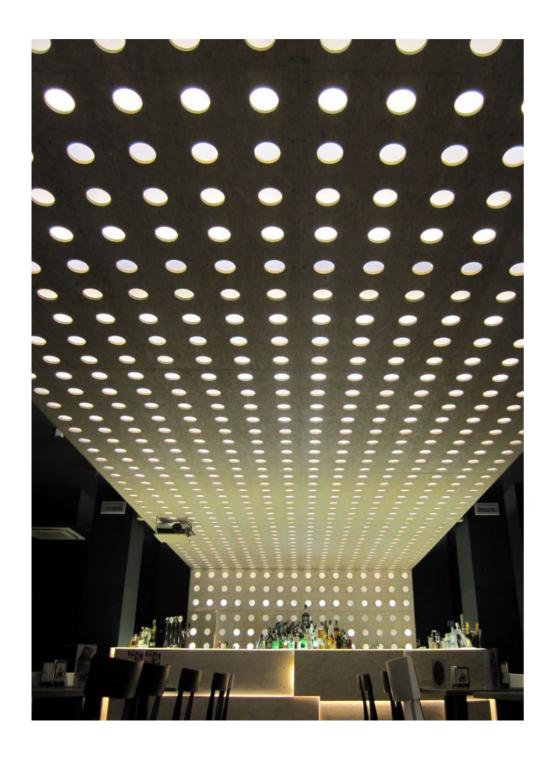

# JASI RISTOMUSIC

#### JASI RISTOMUSIC

CLIENT Jasi Ristomusic YEAR 2011 LOCATION Mirano - Venice Italy

The project's challenge was to built a modern set up inside an ancient environment as the Mirano old town center. The client propose two different concept one strictly linked to a food service ,the other one that permit the creation of a specific place for jazz music.

The lightening installation satisfied both ideas.thanks to what is considered a poor material as the OSB wood panel enriched by circular and retro lightened pierce. The lightening installation satisfied both ideas.thanks to what is considered a poor material as the OSB wood panel enriched by circular and retro lightened pierce. A particular and scenic effect is created by a pulley system that permit the changing of the table levels.