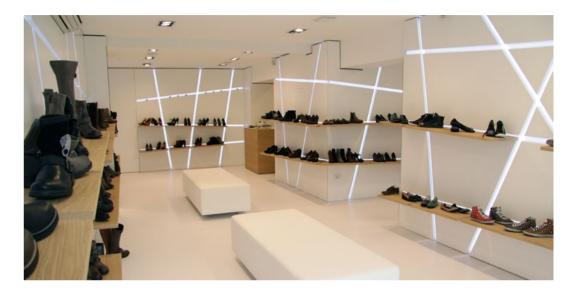

# NEW LIONS CALZATURE

### NEW LIONS SHOES

CLIENT NewLions Calzature YEAR 2012 LOCATION Mestre - Venice Italy

In 2012 New Lions arrived in the old town centre with a small dimensions shop and wanted to build a place different from the other layout of the stores in the old town centre.

the focal point of the design was to Give functional aspect using every architectural space. The Wall's milling can host the lightening system that create a minimalist effect, adding some milled shelves the product's exhibition results as aesthetically beautiful. Thanks to the product's exposition placed all along the walls ,the set up's focal points are on the desk and on the central seats.