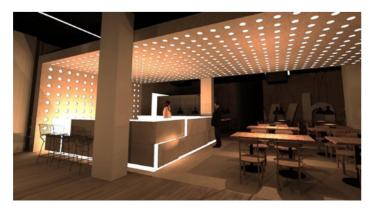

# JASI RISTOMUSIC

#### JASI RISTOMUSIC

CLIENT Jasi Ristomusic YEAR 2011 LOCATION Mirano - Venice Italy

The project's challenge was to built a modern set up inside an ancient environment as the Mirano old town center. The client propose two different concept one strictly linked to a food service ,the other one that permit the creation of a specific place for jazz music.

The lightening installation satisfied both ideas.thanks to what is considered a poor material as the OSB wood panel enriched by circular and retro lightened pierce. The lightening installation satisfied both ideas.thanks to what is considered a poor material as the OSB wood panel enriched by circular and retro lightened pierce. A particular and scenic effect is created by a pulley system that permit the changing of the table levels.