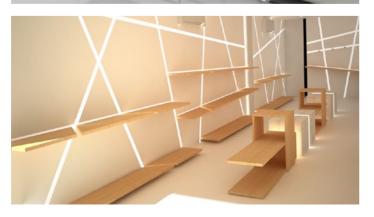

# NEW LIONS CALZATURE

### NEW LIONS SHOES

CLIENT NewLions Calzature YEAR 2012 LOCATION Mestre - Venice Italy

In 2012 New Lions arrived in the old town centre with a small dimensions shop and wanted to build a place different from the other layout of the stores in the old town centre.

the focal point of the design was to Give functional aspect using every architectural space. The Wall's milling can host the lightening system that create a minimalist effect, adding some milled shelves the product's exhibition results as aesthetically beautiful. Thanks to the product's exposition placed all along the walls ,the set up's focal points are on the desk and on the central seats.