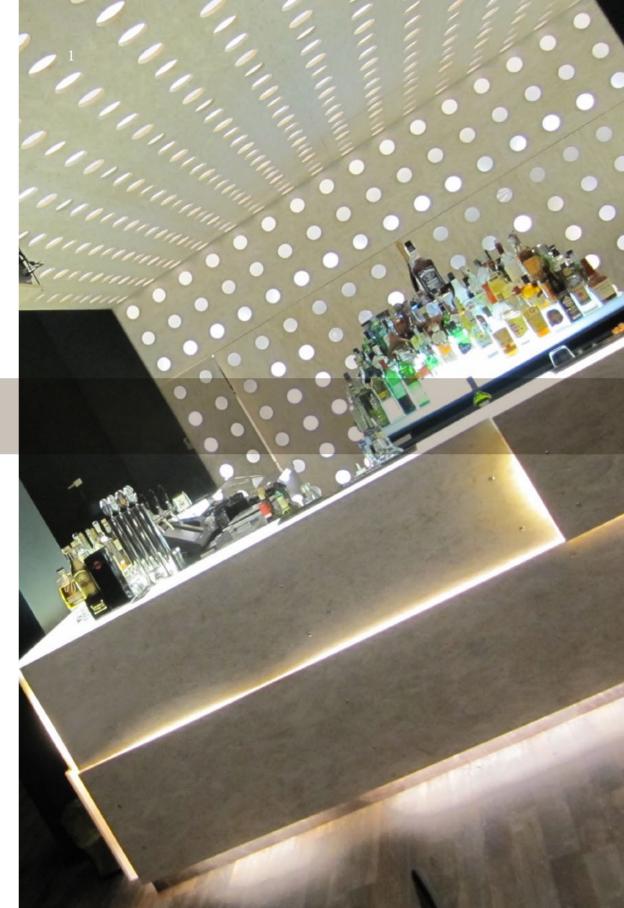

# JASI RISTOMUSIC

#### JASI RISTOMUSIC

CLIENT Jasi Ristomusic YEAR 2011 LOCATION Mirano - Venice Italy

The project's challenge was to built a modern set up inside an ancient environment as the Mirano old town center. The client propose two different concept one strictly linked to a food service ,the other one that permit the creation of a specific place for jazz music.

The lightening installation satisfied both ideas.thanks to what is considered a poor material as the OSB wood panel enriched by circular and retro lightened pierce. The lightening installation satisfied both ideas.thanks to what is considered a poor material as the OSB wood panel enriched by circular and retro lightened pierce. A particular and scenic effect is created by a pulley system that permit the changing of the table levels.