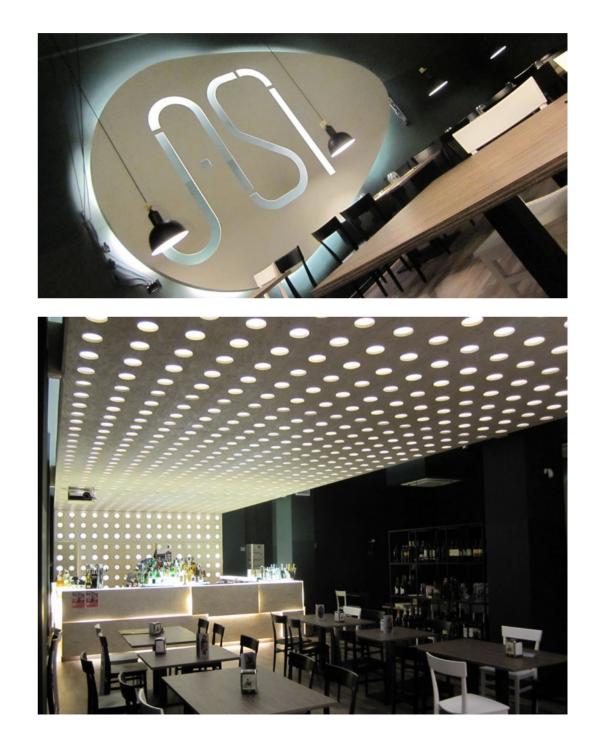

# JASI RISTOMUSIC

#### JASI RISTOMUSIC

CLIENT Jasi Ristomusic YEAR 2011 LOCATION Mirano - Venice Italy

The project's challenge was to built a modern set up inside an ancient environment as the Mirano old town center. The client propose two different concept one strictly linked to a food service ,the other one that permit the creation of a specific place for jazz music.

The lightening installation satisfied both ideas.thanks to what is considered a poor material as the OSB wood panel enriched by circular and retro lightened pierce. The lightening installation satisfied both ideas.thanks to what is considered a poor material as the OSB wood panel enriched by circular and retro lightened pierce. A particular and scenic effect is created by a pulley system that permit the changing of the table levels.