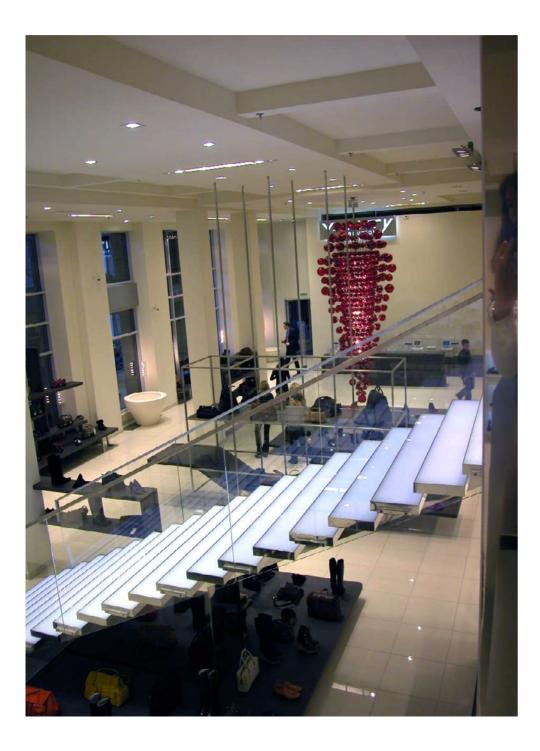

# NEW LIONS CALZATURE

### NEW LIONS SHOES

CLIENT NewLions Calzature YEAR 2012 LOCATION Mestre - Venice Italy

In 2012 New Lions arrived in the old town centre with a small dimensions shop and wanted to build a place different from the other layout of the stores in the old town centre.

the focal point of the design was to Give functional aspect using every architectural space. The Wall's milling can host the lightening system that create a minimalist effect, adding some milled shelves the product's exhibition results as aesthetically beautiful. Thanks to the product's exposition placed all along the walls ,the set up's focal points are on the desk and on the central seats.