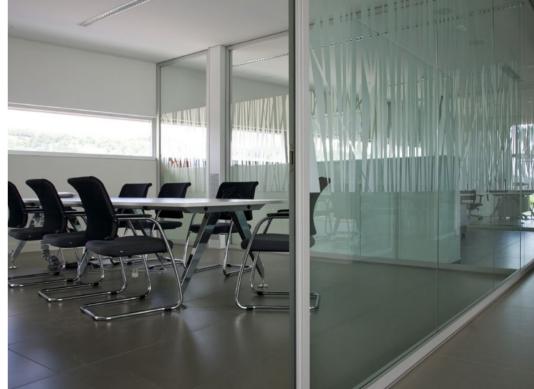

# DB GROUP LOGISTICS

#### DB GROUP LOGISTICS

CLIENT DB group YEAR 2009 LOCATION Montebelluna Treviso Italy

The aim of the project is to create a unique pole for the client company that works in the import-export branch. D.B. Group headquarters are constituted by a three-storey office building with an underground level, two warehouses with loading bays and a renovated depository. The northern side of the office block is characterized by four great sails coated with stainless steel, that follow the alignment of Feltrina Nuova Road. The reduced thickness of the coating creates a "creased" lighting effect that conforms dynamicity to the facade. The high pillars that support the stayed cover and the concrete plane-panelled walls are the characterizing element of the warehouse adjacent to the offices; the wall are painted metallic grey, balancing the colour scheme of the whole complex. The warehouse develops on two levels: the ground floor is used for loading and unloading operations, the underground level is devoted to car park with 120 car stands.